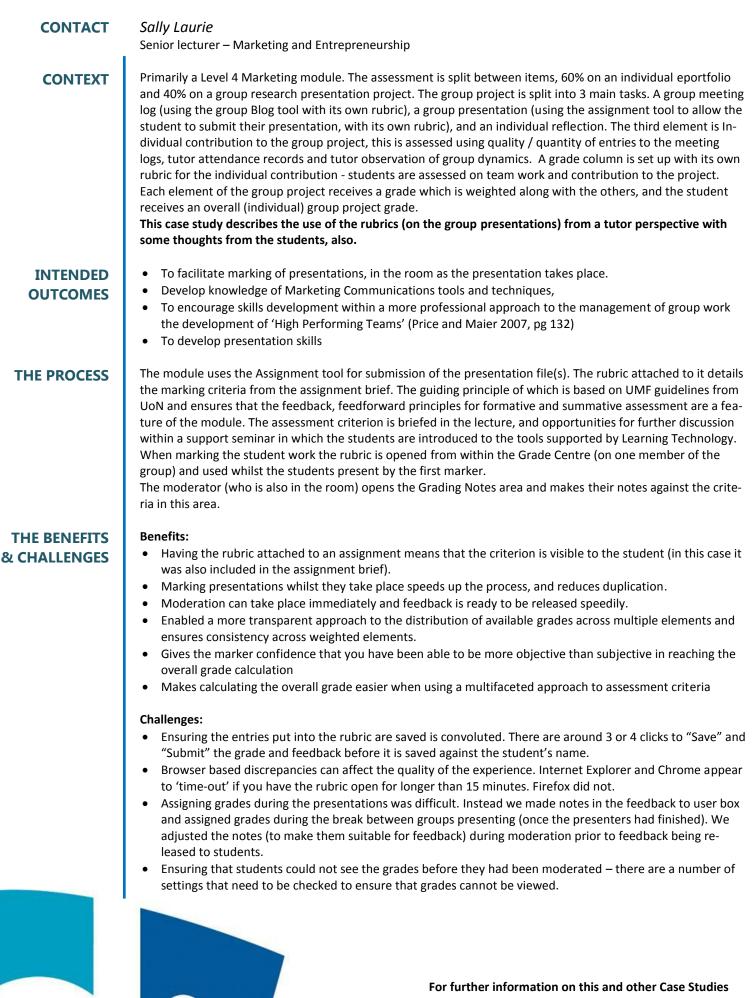

## Rubric Detail

the rubric to grade in Grid View or List View. More Help

Name: PS1 Presentation

Description: Presentation Grading Criteria 30% A group grade will be awarded for the management and delivery of the presentation. Presentation should be delivered without notes or cue cards.

## **KEY POINTS**

- Rubrics set out expectations to aid the student to understand what they're being graded against.
- Putting notes/feedback straight ٠ into the rubric speeds up moderation.
- Requirement for a level of faith ٠ and trust in the technology and support. If any doubt exists it should not be shown to the student. Students have to trust that the tutor will deliver.
- Develops/drives a level of professionalism and once the process is mastered (from the tutor side) will enable me to provide more timely feedback