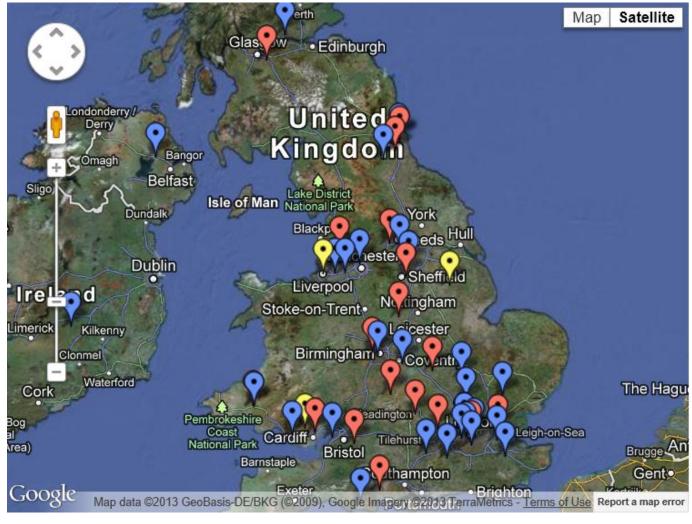

# Where ?

- •New South Wales Police HQ, Parramata, Australia
- •Western Australia Police, Perth, Australia
- •Los Angeles Police Dept, California, USA
- •Royal Canadian Mounted Police College, Ottawa, Canada
- •Garda Training College, North Tipperary, Ireland