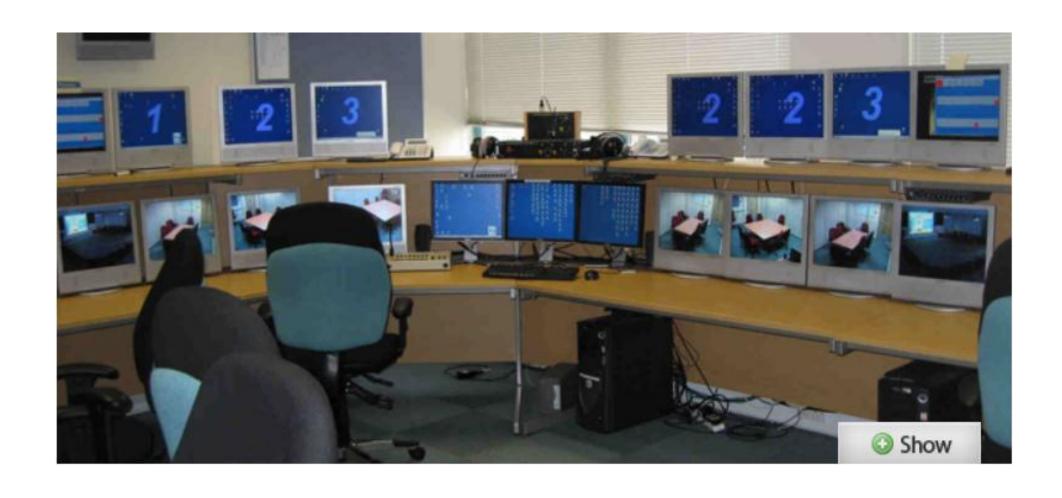

### **How? The System**

- Plenary Room
- Syndicate Room and equipment
- Control Room
- Immersion
- Regular De-briefing / Learning
- Subject Matter Experts (SME's)
- Community of programmes

#### **Hydra Control Room**