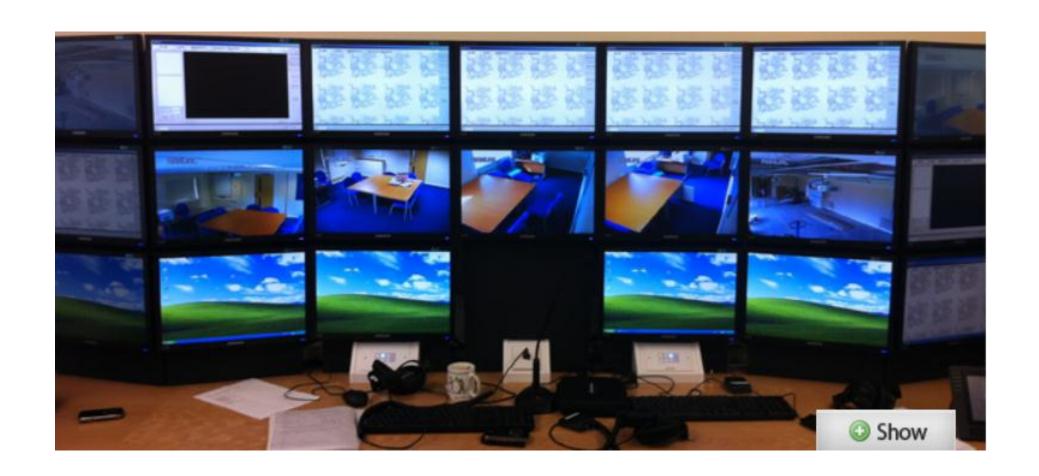

### **How? The System**

- Plenary Room
- Syndicate Room and equipment
- Control Room
- Immersion
- Regular De-briefing / Learning
- Subject Matter Experts (SME's)
- Community of programmes

#### **Hydra Control Room**